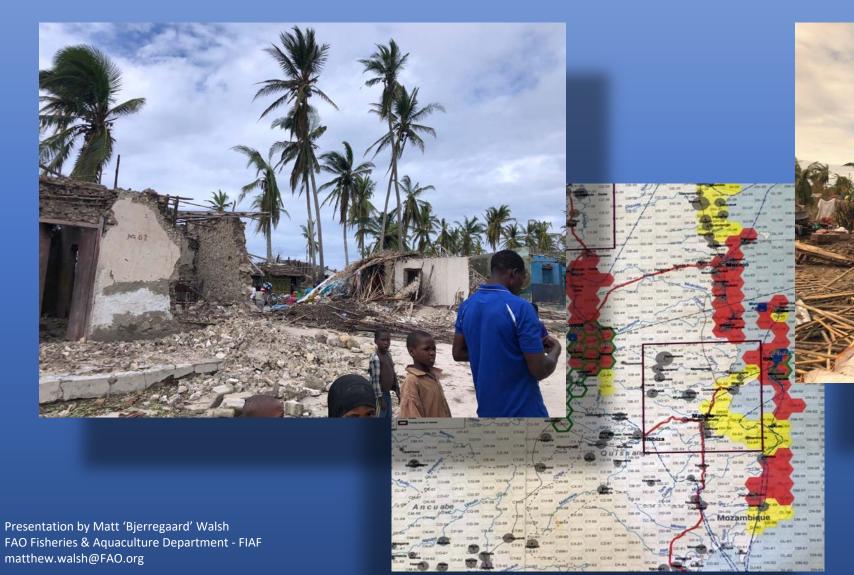

### Mozambique

Fisheries, Aquaculture and Coastal Livelihoods
Post Cyclone Idai

Presentation by Matt 'Bjerregaard' Walsh FAO Fisheries & Aquaculture Department - FIAF matthew.walsh@FAO.org